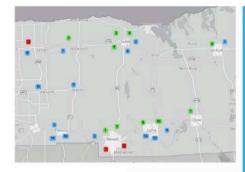

### **Wayne County Health Resources**

(Medical, Dental, and Emergency Services)

#### octor's Offices

1. Newark Wayne 1200 Driving Park Ave Newark, NY 14513 2. Newark Com 513 W Union St Newark, NY 14513 3. Sodus Medical C 6692 Middle Rd Sodus, NY 14551 4. Sodus Com ity Health 6692 Middle Rd Ste 2100 dus. NY 14551 5. Williamson Medical Group 4418 Ridge Rd, Williamson, NY 14589 6. Wolcott Medical Cente 6254 Lawville Rd, Wolcott, NY 14590 7. Clyde Family Health see St. Clyde, NY 14433

1. Wolcott Dentistry 6010 Draper St, Wolcott, NY 14590 2. Sodus Family D 67 W Main St Sodus, NY 14551 . Newark Family D 114 High St. wark, NY 14513 . Family Dentistry of Lyo 52 Broad St Lyons, NY 14489 5. Palmyra Family Dentistry 102 Hyde Pkwy, Palmyra, NY 14522 Maple Ave Dental 20 Maple Ave Sodus, NY 14451 7. Apple Blos om Dent 3800 Railroad Ave Williamson, NY 14589 8. Ontario Family Den 6277 Furnace Rd, Ontario, NY 14519 9. Christopher Amade 3665 Countryside Ln, dori DDS Marion, NY 14505 0.0al Town Family De 402 W Main St Palmyra, NY 14522 11. Stevens Thomas C DDS 2100 Walworth Penfield Rd. Valworth, NY 14568 12. Mosaic Dental 1519 Nye Rd, Lyons, NY 14489 13. Russo Family De 47 William St. Lyons, NY 14489 14. Finger Lakes D 523 E Main St, almyra, NY 14522

### HTTPS://211LIFELINE.ORG

1. Thompson Health Urgent Ca 800 W Miller St,

no E

Newark, NY 14513

Newark, NY 14513 3. Family Health NP In

Ontario, NY 14519

8. Wayne Behavioral Health

6692 Middle Rd Ste 2100.

Care

1519 Nye Rd. Lyons, NY 14489 **9. Finger Lakes Migrant He** 

Sodus, NY 14551 10. Allergy and R

Lyons, NY 14489

12 Leach Rd

Department 1200 Driving Park Ave,

6280 Furnace Rd Ste 600

2. Newark Wayn